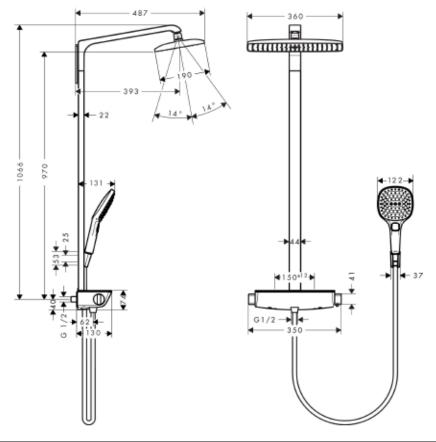

## **SPECIFICATION** SHEET - fittings

| BRAND:                         | hansgrohe                                                                                                       | Product Photo |
|--------------------------------|-----------------------------------------------------------------------------------------------------------------|---------------|
| ORIGIN:                        | Germany                                                                                                         | (             |
| SERIES:                        | Shower Pipes                                                                                                    |               |
| PRODUCT<br>DESCRIPTION:        | Raindance Select E 360 Air 1jet<br>thermostatic mixer shower pipe set<br>with safety glass shelf chrome coating |               |
| MODEL No.                      | 27112 000 / 27112 400                                                                                           |               |
| FINISH/COLOUR:                 | Chrome-plated / White/Chrome                                                                                    |               |
| DIMENSIONS:                    |                                                                                                                 |               |
| OPTIONAL<br>MATCHING<br>PARTS: |                                                                                                                 |               |